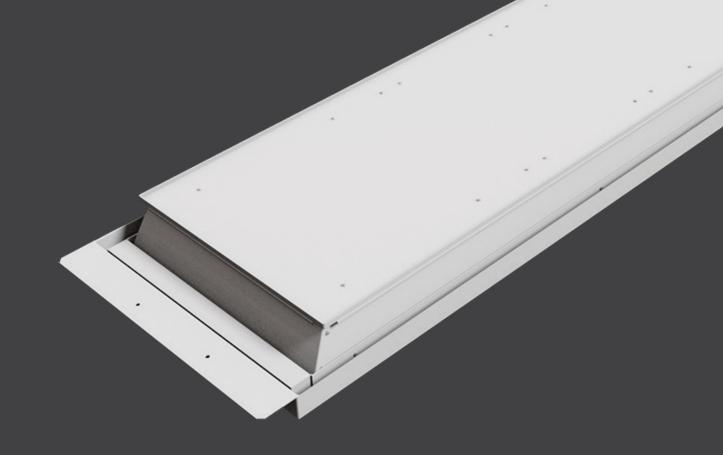

The Tegra LED panel is a bespoke modular luminaire designed to fit SAS330 ceilings. The body is made from powder coated steel giving a screwless appearance from under the ceiling. The diffuser is made from high efficiency PMMA which gives the luminaire optimum performance.

The Tegra has a lifespan of over 50,000 hours and produces an efficacy of 114 lm/W.