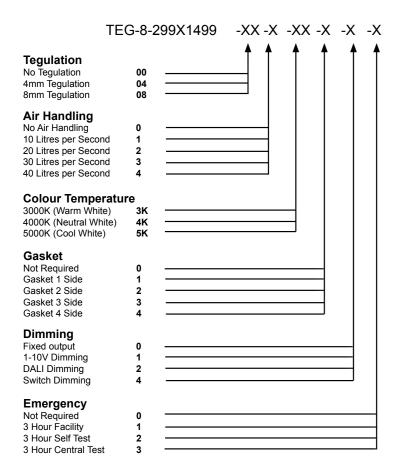

#### TEG-8-299X1499-00-0-3K-1-0-0

| Tegra 299x1499 |                    |
|----------------|--------------------|
| Power          | 45 W               |
| Dimensions     | 299 x1499 x 75mm   |
| Weight         | 9.3 kg             |
| Installation   | SAS330 Ceiling     |
| Voltage        | 220-240Vac 50/60Hz |