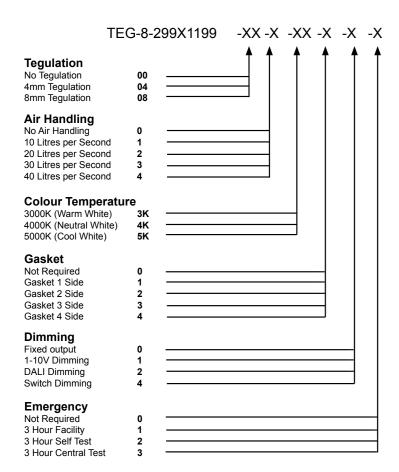

### **Example of Code:**

TEG-8-299X1199-00-0-3K-1-0-0

| Tegra 299x1199 |                    |
|----------------|--------------------|
| Power          | 36 W               |
| Dimensions     | 299 x 1199 x 75mm  |
| Weight         | 7.5 kg             |
| Installation   | SAS330 Ceiling     |
| Voltage        | 220-240Vac 50/60Hz |