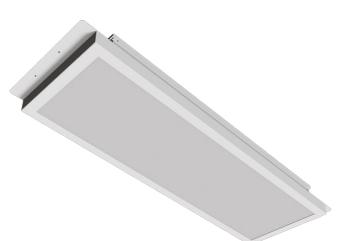

The Tegra LED panel is a bespoke modular luminaire designed to fit SAS330 ceilings. The body is made from powder coated steel giving a screwless appearance from under the ceiling. The diffuser is made from high efficiency PMMA which gives the luminaire optimum performance.

The Tegra has a lifespan of over 50,000 hours and produces an efficacy of 113.6 lm/W.