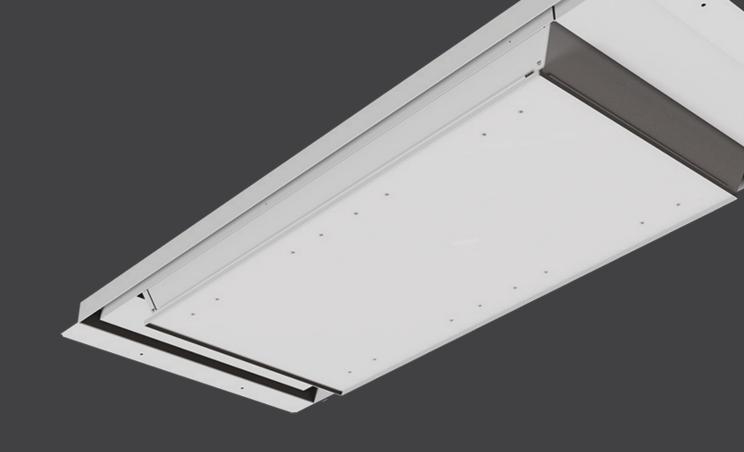

The Tegra LED panel is a bespoke modular luminaire designed to fit SAS330 ceilings. The body is made from powder coated steel giving a screwless appearance from under the ceiling. The diffuser is made from high efficiency PMMA which gives the luminaire optimum performance.

The Tegra LED panel is a bespoke modular luminaire designed to fit SAS330 ceilings. The body is made from powder coated steel giving a screwless appearance from under the ceiling. The diffuser is made from high efficiency PMMA which gives the luminaire optimum performance