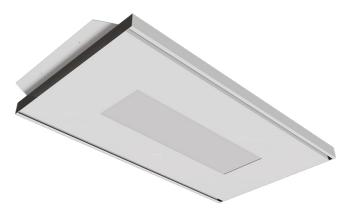

The Tegra LED panel is a bespoke modular luminaire designed to fit SAS330 ceilings. The body is made from powder coated steel giving a screwless appearance from under the ceiling. The diffuser is made from high efficiency PMMA which gives the luminaire optimum performance.

The Tegra has a lifespan of over 50,000 hours and produces an efficacy of 114 lm/W.