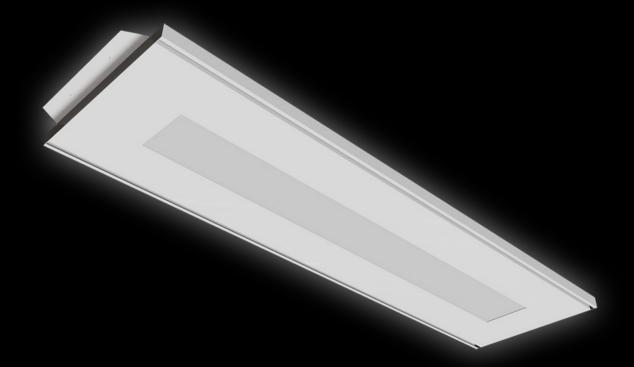

The Tegra LED panel is a bespoke modular luminaire designed to fit SAS330 ceilings. The body is made from powder coated steel giving a screwless appearance from under the ceiling. The diffuser is made from high efficiency PMMA which gives the luminaire optimum performance.

The Tegra has a lifespan of over 50,000 hours and produces an efficacy of 114 lm/W.