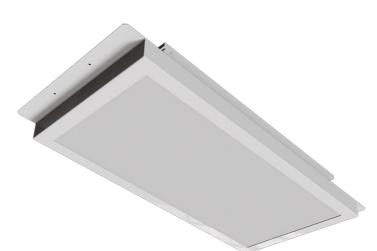

The Tegra LED panel is a bespoke modular luminaire designed to fit SAS330 ceilings. The body is made from powder coated steel giving a screwless appearance from under the ceiling. The diffuser is made from high efficiency PMMA which gives the luminaire optimum performance.

The Tegra has a lifespan of over 50,000 hours and produces an efficacy of 114 lm/W.