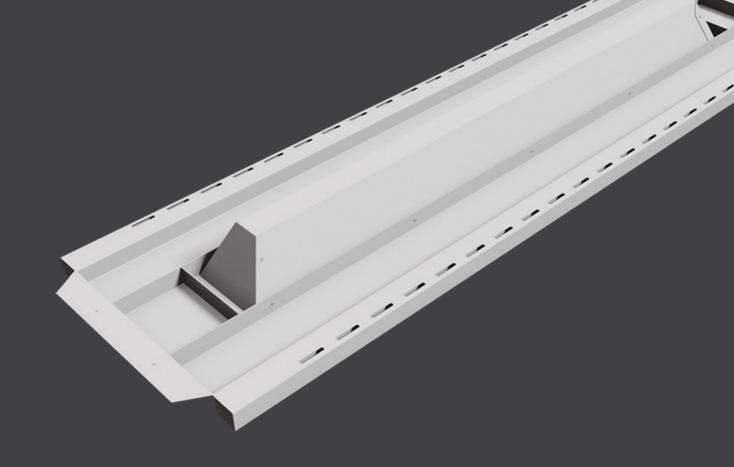

The Tegra LED panel is a bespoke modular luminaire designed to fit SAS330 ceilings. The body is made from powder coated steel giving a screwless appearance from under the ceiling. The diffuser is made from high efficiency PMMA which gives the luminaire optimum performance.

The Tegra LED panel is a bespoke modular luminaire designed to fit SAS330 ceilings. The body is made from powder coated steel giving a screwless appearance from under the ceiling. The diffuser is made from high efficiency PMMA which gives the luminaire optimum performance