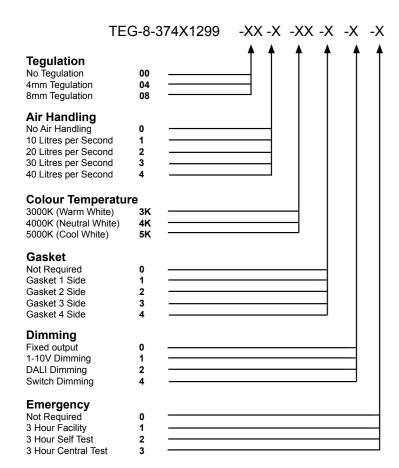

#### **Example of Code:**

TEG-8-299X599-00-0-3K-1-0-0

| Tegra 299x599 |                    |
|---------------|--------------------|
| Power         | 18 W               |
| Dimensions    | 299 x599 x 75mm    |
| Weight        | 3.7 kg             |
| Installation  | SAS330 Ceiling     |
| Voltage       | 220-240Vac 50/60Hz |

#### **Example of Code:**

TEG-8-299X899-00-0-3K-1-0-0

| Tegra 299x899 |                    |
|---------------|--------------------|
| Power         | 27 W               |
| Dimensions    | 299 x899 x 75mm    |
| Weight        | 5.6 kg             |
| Installation  | SAS330 Ceiling     |
| Voltage       | 220-240Vac 50/60Hz |

#### TEG-8-299X1079-00-0-3K-1-0-0

| Tegra 299x1079 |                    |
|----------------|--------------------|
| Power          | 36 W               |
| Dimensions     | 299 x 1079 x 75mm  |
| Weight         | 6.5 kg             |
| Installation   | SAS330 Ceiling     |
| Voltage        | 220-240Vac 50/60Hz |

### **Example of Code:**

TEG-8-299X1199-00-0-3K-1-0-0

| Tegra 299x1199 |                    |
|----------------|--------------------|
| Power          | 36 W               |
| Dimensions     | 299 x 1199 x 75mm  |
| Weight         | 7.5 kg             |
| Installation   | SAS330 Ceiling     |
| Voltage        | 220-240Vac 50/60Hz |

#### TEG-8-299X1499-00-0-3K-1-0-0

| Tegra 299x1499 |                    |
|----------------|--------------------|
| Power          | 45 W               |
| Dimensions     | 299 x1499 x 75mm   |
| Weight         | 9.3 kg             |
| Installation   | SAS330 Ceiling     |
| Voltage        | 220-240Vac 50/60Hz |

### Example of Code:

TEG-8-499X1399-00-0-3K-1-0-0

| Tegra 499X1399 |                    |
|----------------|--------------------|
| Power          | 36 W               |
| Dimensions     | 499 x 1399 x 75mm  |
| Weight         | 7.5 kg             |
| Installation   | SAS330 Ceiling     |
| Voltage        | 220-240Vac 50/60Hz |

#### TEG-8-374X649-00-0-3K-1-0-0

| Tegra 374X649 |                    |
|---------------|--------------------|
| Power         | 14 W               |
| Dimensions    | 374 x 649 x 95mm   |
| Weight        | 4.0 kg             |
| Installation  | SAS330 Ceiling     |
| Voltage       | 220-240Vac 50/60Hz |

#### TEG-8-374X1299-00-0-3K-1-0-0

| Tegra 374x1299 |                    |
|----------------|--------------------|
| Power          | 30 W               |
| Dimensions     | 374 x 1299 x 95mm  |
| Weight         | 6.0 kg             |
| Installation   | SAS330 Ceiling     |
| Voltage        | 220-240Vac 50/60Hz |

#### TEG-8-349X799-00-0-3K-1-0-0

| Tegra 349x799 |                    |
|---------------|--------------------|
| Power         | 15 W               |
| Dimensions    | 349 x 799 x 95mm   |
| Weight        | 3.3 kg             |
| Installation  | SAS330 Ceiling     |
| Voltage       | 220-240Vac 50/60Hz |

### Example of Code:

TEG-8-349X1349-00-0-3K-1-0-0

| Tegra 349x1349 |                    |
|----------------|--------------------|
| Power          | 30 W               |
| Dimensions     | 349 x 1349 x 95mm  |
| Weight         | 6.5 kg             |
| Installation   | SAS330 Ceiling     |
| Voltage        | 220-240Vac 50/60Hz |