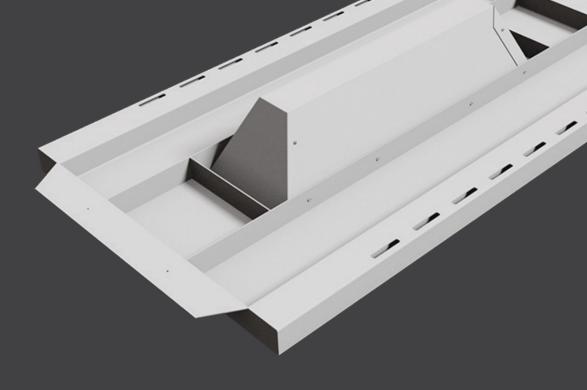

The Tegra LED panel is a bespoke modular luminaire designed to fit SAS330 ceilings. The body is made from powder coated steel giving a screwless appearance from under the ceiling. The diffuser is made from high efficiency PMMA which gives the luminaire optimum performance.