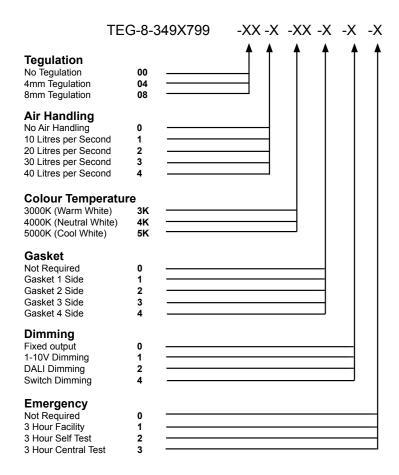

#### **Example of Code:**

TEG-8-299X599-00-0-3K-1-0-0

| Tegra 299x599 |                    |
|---------------|--------------------|
| Power         | 18 W               |
| Dimensions    | 299 x599 x 75mm    |
| Weight        | 3.7 kg             |
| Installation  | SAS330 Ceiling     |
| Voltage       | 220-240Vac 50/60Hz |

#### **Example of Code:**

TEG-8-299X899-00-0-3K-1-0-0

| Tegra 299x899 |                    |
|---------------|--------------------|
| Power         | 27 W               |
| Dimensions    | 299 x899 x 75mm    |
| Weight        | 5.6 kg             |
| Installation  | SAS330 Ceiling     |
| Voltage       | 220-240Vac 50/60Hz |

#### TEG-8-299X1079-00-0-3K-1-0-0

| Tegra 299x1079 |                    |
|----------------|--------------------|
| Power          | 36 W               |
| Dimensions     | 299 x 1079 x 75mm  |
| Weight         | 6.5 kg             |
| Installation   | SAS330 Ceiling     |
| Voltage        | 220-240Vac 50/60Hz |

### **Example of Code:**

TEG-8-299X1199-00-0-3K-1-0-0

| Tegra 299x1199 |                    |
|----------------|--------------------|
| Power          | 36 W               |
| Dimensions     | 299 x 1199 x 75mm  |
| Weight         | 7.5 kg             |
| Installation   | SAS330 Ceiling     |
| Voltage        | 220-240Vac 50/60Hz |

#### TEG-8-299X1499-00-0-3K-1-0-0

| Tegra 299x1499 |                    |
|----------------|--------------------|
| Power          | 45 W               |
| Dimensions     | 299 x1499 x 75mm   |
| Weight         | 9.3 kg             |
| Installation   | SAS330 Ceiling     |
| Voltage        | 220-240Vac 50/60Hz |

### Example of Code:

TEG-8-499X1399-00-0-3K-1-0-0

| Tegra 499X1399 |                    |
|----------------|--------------------|
| Power          | 36 W               |
| Dimensions     | 499 x 1399 x 75mm  |
| Weight         | 7.5 kg             |
| Installation   | SAS330 Ceiling     |
| Voltage        | 220-240Vac 50/60Hz |

#### TEG-8-374X649-00-0-3K-1-0-0

| Tegra 374X649 |                    |
|---------------|--------------------|
| Power         | 14 W               |
| Dimensions    | 374 x 649 x 95mm   |
| Weight        | 4.0 kg             |
| Installation  | SAS330 Ceiling     |
| Voltage       | 220-240Vac 50/60Hz |

#### TEG-8-374X1299-00-0-3K-1-0-0

| Tegra 374x1299 |                    |
|----------------|--------------------|
| Power          | 30 W               |
| Dimensions     | 374 x 1299 x 95mm  |
| Weight         | 6.0 kg             |
| Installation   | SAS330 Ceiling     |
| Voltage        | 220-240Vac 50/60Hz |

#### TEG-8-349X799-00-0-3K-1-0-0

| Tegra 349x799 |                    |
|---------------|--------------------|
| Power         | 15 W               |
| Dimensions    | 349 x 799 x 95mm   |
| Weight        | 3.3 kg             |
| Installation  | SAS330 Ceiling     |
| Voltage       | 220-240Vac 50/60Hz |

### Example of Code:

TEG-8-349X1349-00-0-3K-1-0-0

| Tegra 349x1349 |                    |
|----------------|--------------------|
| Power          | 30 W               |
| Dimensions     | 349 x 1349 x 95mm  |
| Weight         | 6.5 kg             |
| Installation   | SAS330 Ceiling     |
| Voltage        | 220-240Vac 50/60Hz |