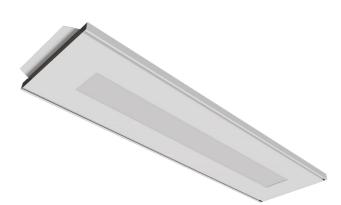

The Tegra LED panel is a bespoke modular luminaire designed to fit SAS330 ceilings. The body is made from powder coated steel giving a screwless appearance from under the ceiling. The diffuser is made from high efficiency PMMA which gives the luminaire optimum performance.

The Tegra has a lifespan of over 50,000 hours and produces an efficacy of 110.5 lm/W.