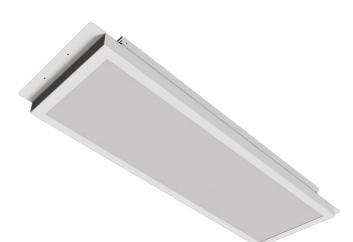

The Tegra LED panel is a bespoke modular luminaire designed to fit SAS330 ceilings. The body is made from powder coated steel giving a screwless appearance from under the ceiling. The diffuser is made from high efficiency PMMA which gives the luminaire optimum performance.

The Tegra has a lifespan of over 50,000 hours and produces an efficacy of 114 lm/W.