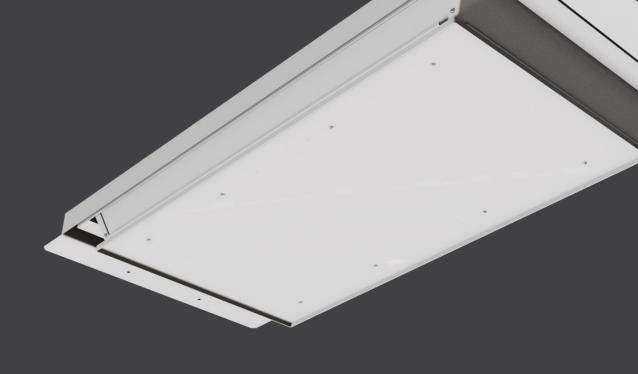

The Tegra LED panel is a bespoke modular luminaire designed to fit SAS330 ceilings. The body is made from powder coated steel giving a screwless appearance from under the ceiling. The diffuser is made from high efficiency PMMA which gives the luminaire optimum performance.

The Tegra has a lifespan of over 50,000 hours and produces an efficacy of 110.5 lm/W.