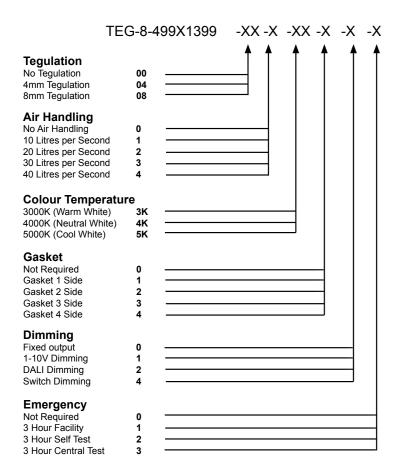

#### **Example of Code:**

TEG-8-299X599-00-0-3K-1-0-0

| Tegra 299x599 |                    |
|---------------|--------------------|
| Power         | 18 W               |
| Dimensions    | 299 x599 x 75mm    |
| Weight        | 3.7 kg             |
| Installation  | SAS330 Ceiling     |
| Voltage       | 220-240Vac 50/60Hz |