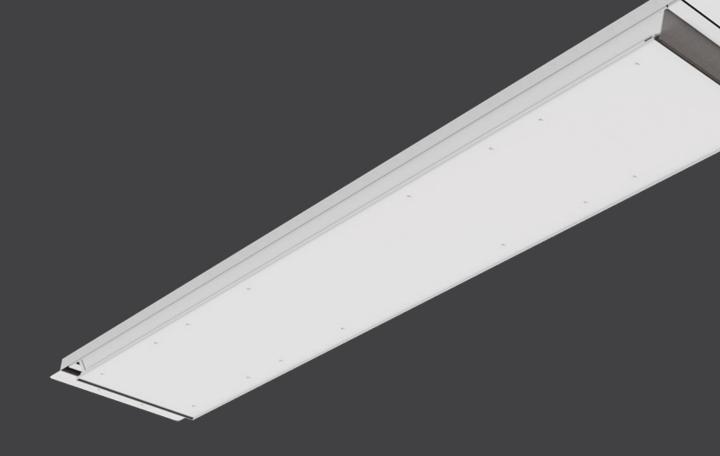

The Tegra LED panel is a bespoke modular luminaire designed to fit SAS330 ceilings. The body is made from powder coated steel giving a screwless appearance from under the ceiling. The diffuser is made from high efficiency PMMA which gives the luminaire optimum performance.

The Tegra has a lifespan of over 50,000 hours and produces an efficacy of 114 lm/W.