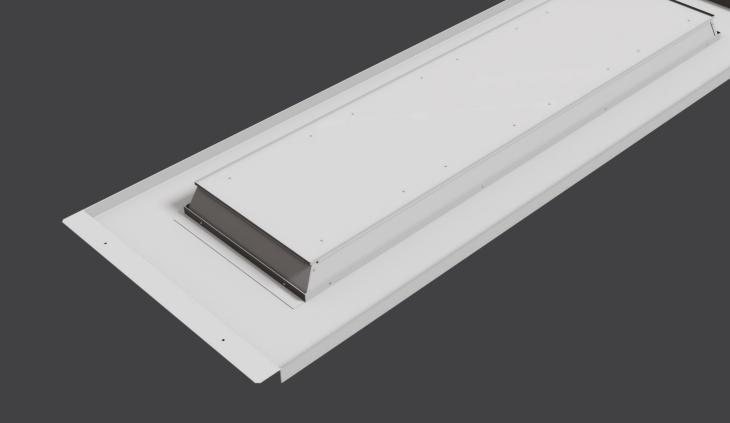

The Tegra LED panel is a bespoke modular luminaire designed to fit SAS330 ceilings. The body is made from powder coated steel giving a screwless appearance from under the ceiling. The diffuser is made from high efficiency PMMA which gives the luminaire optimum performance.

The Tegra has a lifespan of over 50,000 hours and produces an efficacy of 114 lm/W.