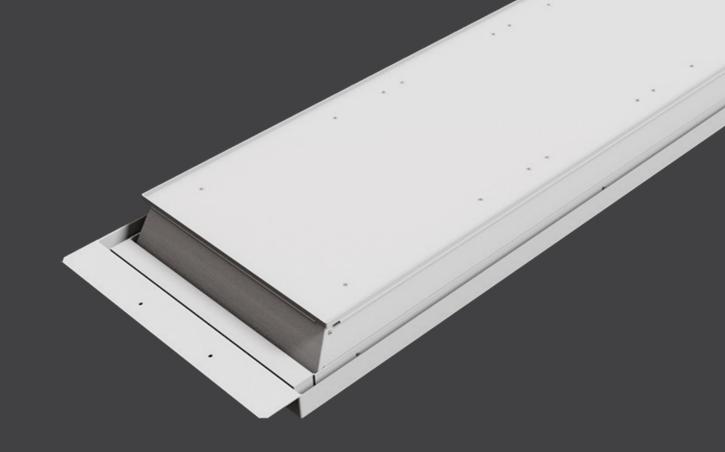

The Tegra LED panel is a bespoke modular luminaire designed to fit SAS330 ceilings. The body is made from powder coated steel giving a screwless appearance from under the ceiling. The diffuser is made from high efficiency PMMA which gives the luminaire optimum performance.

The Tegra has a lifespan of over 50,000 hours and produces an efficacy of 110.5 lm/W.