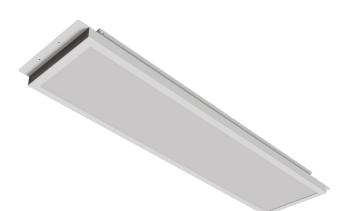

The Tegra LED panel is a bespoke modular luminaire designed to fit SAS330 ceilings. The body is made from powder coated steel giving a screwless appearance from under the ceiling. The diffuser is made from high efficiency PMMA which gives the luminaire optimum performance.

The Tegra has a lifespan of over 50,000 hours and produces an efficacy of 113.6 lm/W.